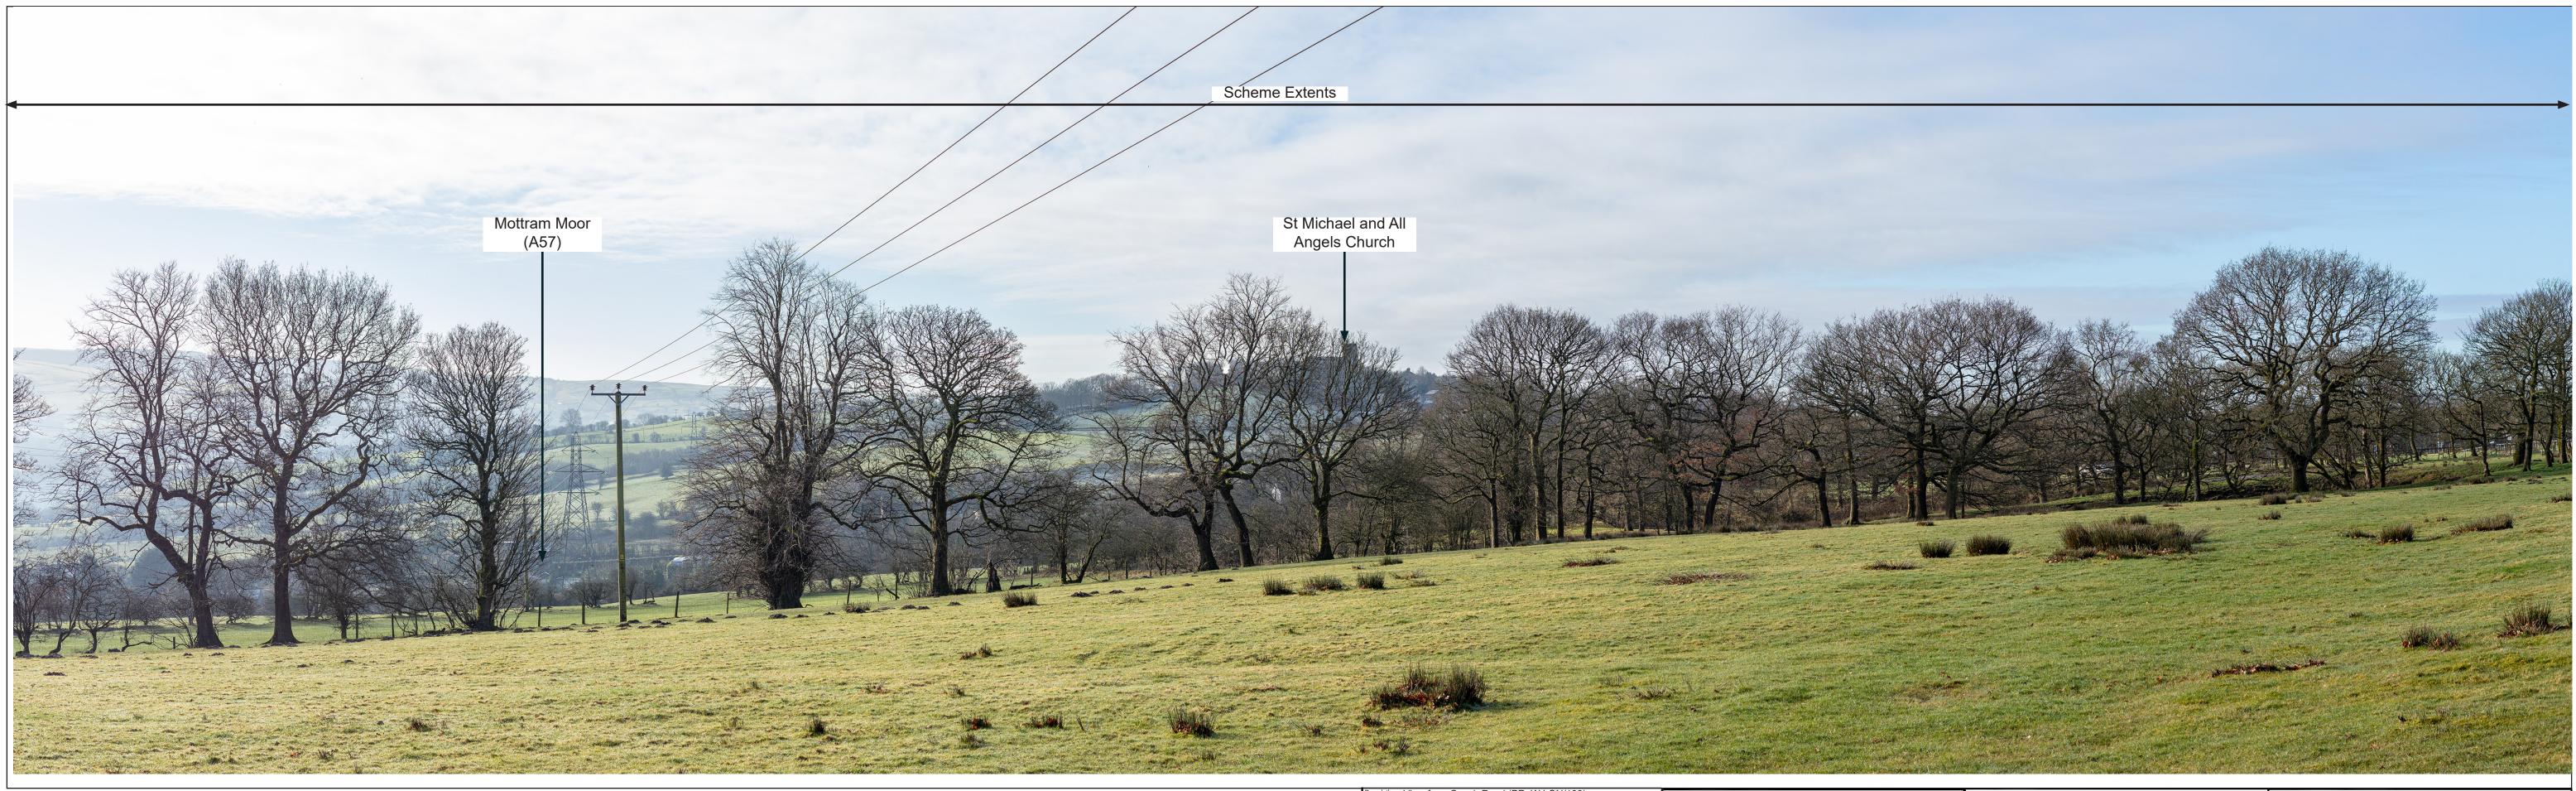

| Camera Height | 1.65m  | Camera / Lens   | Canon 5DS R / 50mm f/1.4 USM | Date taken | 25.02.2021                 |
|---------------|--------|-----------------|------------------------------|------------|----------------------------|
| m AOD         | 33.3m  | Format          | Panorama                     | Time       | 9:18                       |
| Elevation     | 211.33 | Camera position | 399572.32 396231.            | Conditions | 50% cloud, Good Visibility |

| _ |                                                                                                                |             |           |          |             |          |                |                  |                        |  |
|---|----------------------------------------------------------------------------------------------------------------|-------------|-----------|----------|-------------|----------|----------------|------------------|------------------------|--|
|   | 90 degree cylindrical photograph                                                                               | Description | View from | Client   |             |          |                |                  |                        |  |
|   | Page should be printed at A1 width, A3 height (841 x 297 viewed at a comfortable arm's length (approx. 500mm). | Status      | Revision  | Drawn    | Checked     | Reviewed | Authorised     | Issue Date       | <b></b>                |  |
| 1 | Drawing Suitability                                                                                            | Description | PUBLISHE  | ED       |             |          |                |                  |                        |  |
|   | PUBLISHED                                                                                                      |             | Status    | Revision | Drawn<br>JW | Checked  | Reviewed<br>FM | Authorised<br>PG | Issue Date<br>15/07/20 |  |

| Project Title<br>The A57 Link Roads (previously known as Trans<br>Pennine Upgrade) (the scheme) | Drawing Number<br>Project | TR010  | TR010029/APP/6.2<br>  OrlgInator<br>_ |                     |      | Volume<br> |         |      |   |
|-------------------------------------------------------------------------------------------------|---------------------------|--------|---------------------------------------|---------------------|------|------------|---------|------|---|
| Drawing Title                                                                                   |                           |        |                                       |                     | -    | -          | -       |      |   |
| Figure 7.9 - Winter Photograph (day) - Viewpoint 6                                              | Location                  |        |                                       |                     | Туре | Role       | Number  |      |   |
| (Sheet 13 of 42)                                                                                | <sup>Original</sup> A1    | Scale: |                                       | Project<br>Ref. No. |      | Sheet: 1   | 3 of 38 | Rev: | 0 |