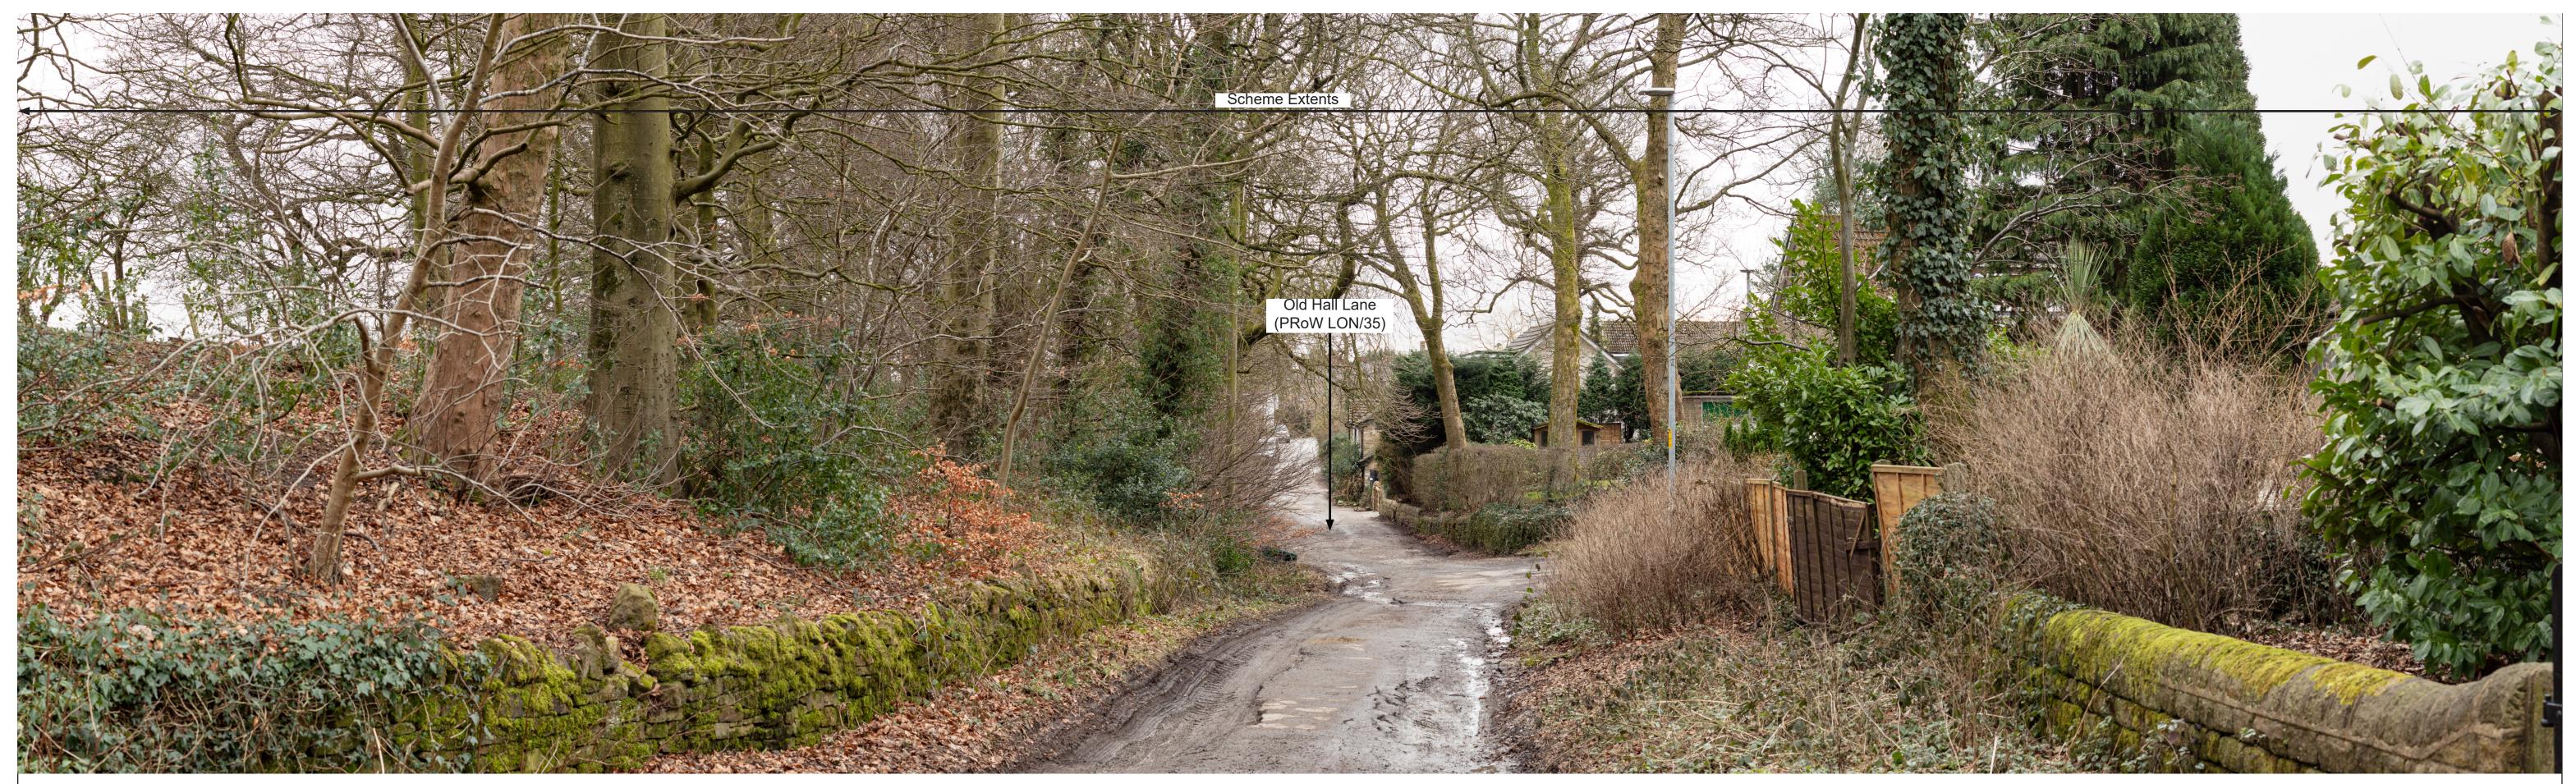

| Camera Height | 1.65m  | Camera / Lens   | Canon 5DS R / 50mm f/1.4 USM | Date taken | 26.02.2021                 |
|---------------|--------|-----------------|------------------------------|------------|----------------------------|
| m AOD         | 33.3m  | Format          | Panorama                     | Time       | 14:35                      |
| Elevation     | 218.11 | Camera position | 399283.7 396296.31           | Conditions | 70% Cloud, Good Visibility |

| 90 degree cylindrical photograph<br>Page should be printed at A1 width, A3 height (84<br>viewed at a comfortable arm's length (approx. 500 |        | View from<br>residential<br>Revision |               | ``           | W LON/3 | 5) adjacer     | nt to<br>Issue Date |                        |
|--------------------------------------------------------------------------------------------------------------------------------------------|--------|--------------------------------------|---------------|--------------|---------|----------------|---------------------|------------------------|
| Drawing Suitability                                                                                                                        | Status | Description                          | PUBLISHE      |              |         |                |                     | -                      |
| PUBLISHED                                                                                                                                  |        | Status                               | Revision<br>0 | Drawn<br>.IW | Checked | Reviewed<br>FM | Authorised<br>PG    | Issue Date<br>15/07/20 |

| Project Title                                      | Drawing Number           | TR010029/APP/6 | 6.2                 |         |             |      |   |  |
|----------------------------------------------------|--------------------------|----------------|---------------------|---------|-------------|------|---|--|
| The A57 Link Roads (previously known as Trans      | Project                  | OrlgInator     |                     |         | Volume      |      |   |  |
| Pennine Upgrade) (the scheme)                      |                          | -              |                     |         |             |      |   |  |
| Drawing Title                                      |                          |                | -                   | -       | -           |      |   |  |
| Figure 7.9 - Winter Photograph (day) - Viewpoint 5 | Location                 |                | Ty                  | be Role | Number      |      |   |  |
| (Sheet 12 of 42)                                   | <sup>Original</sup> A1 s |                | Project<br>Ref. No: | Shee    | t: 12 of 39 | Rev: | 0 |  |