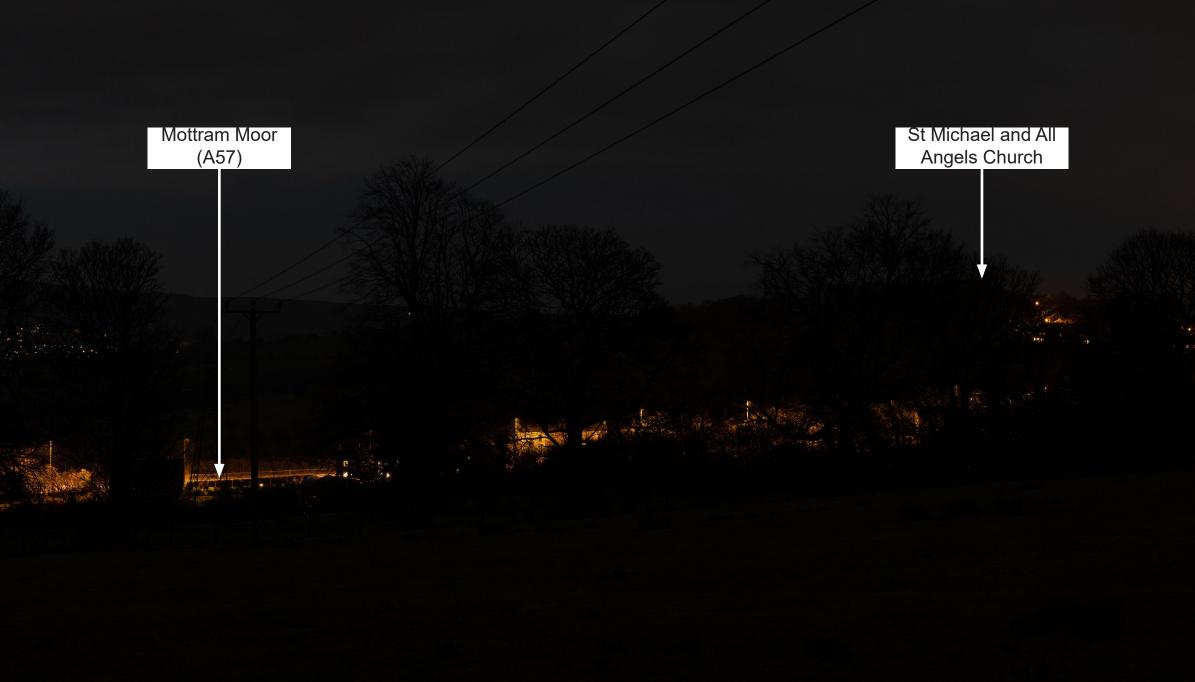

| Camera Height | 1.65m  | Camera / Lens   | Canon 5DS R / 50mm f/8 USM | Date taken | 26.02.2021        |
|---------------|--------|-----------------|----------------------------|------------|-------------------|
| m AOD         | 33.3m  | Format          | Panorama                   | Time       | 21:23             |
| Elevation     | 211.33 | Camera position | 399572.32 396231.          | Conditions | Night time, clear |

| 90 degree cylindrical photograph                                                                      | Description | View from   | Coach R  | oad (PRo    | W LON/10 | (8)            |                  |                        |
|-------------------------------------------------------------------------------------------------------|-------------|-------------|----------|-------------|----------|----------------|------------------|------------------------|
| Page should be printed at A1 width, A3 height (8-<br>viewed at a comfortable arm's length (approx. 50 |             |             | Revision | Drawn       | Checked  | Reviewed       | Authorised       | Issue Date             |
| Drawing Suitability                                                                                   | Status      | Description | PUBLISH  | ED          |          |                |                  |                        |
| PUBLISHED                                                                                             |             | Status      | Revision | Drawn<br>JW | Checked  | Reviewed<br>FM | Authorised<br>PG | Issue Date<br>15/07/20 |

| Project Title<br>The A57 Link Roads (previously known as Trans                                                                        | Drawlng Number TR010029/APP/6.2<br>Project   OrlgInator   Volume |
|---------------------------------------------------------------------------------------------------------------------------------------|------------------------------------------------------------------|
| Pennine Upgrade) (the scheme)<br><sup>Drawlng Title</sup><br>Figure 7.9 - Winter Photograph (night) - Viewpoint 6<br>(Sheet 14 of 42) | Location Type Role Number                                        |