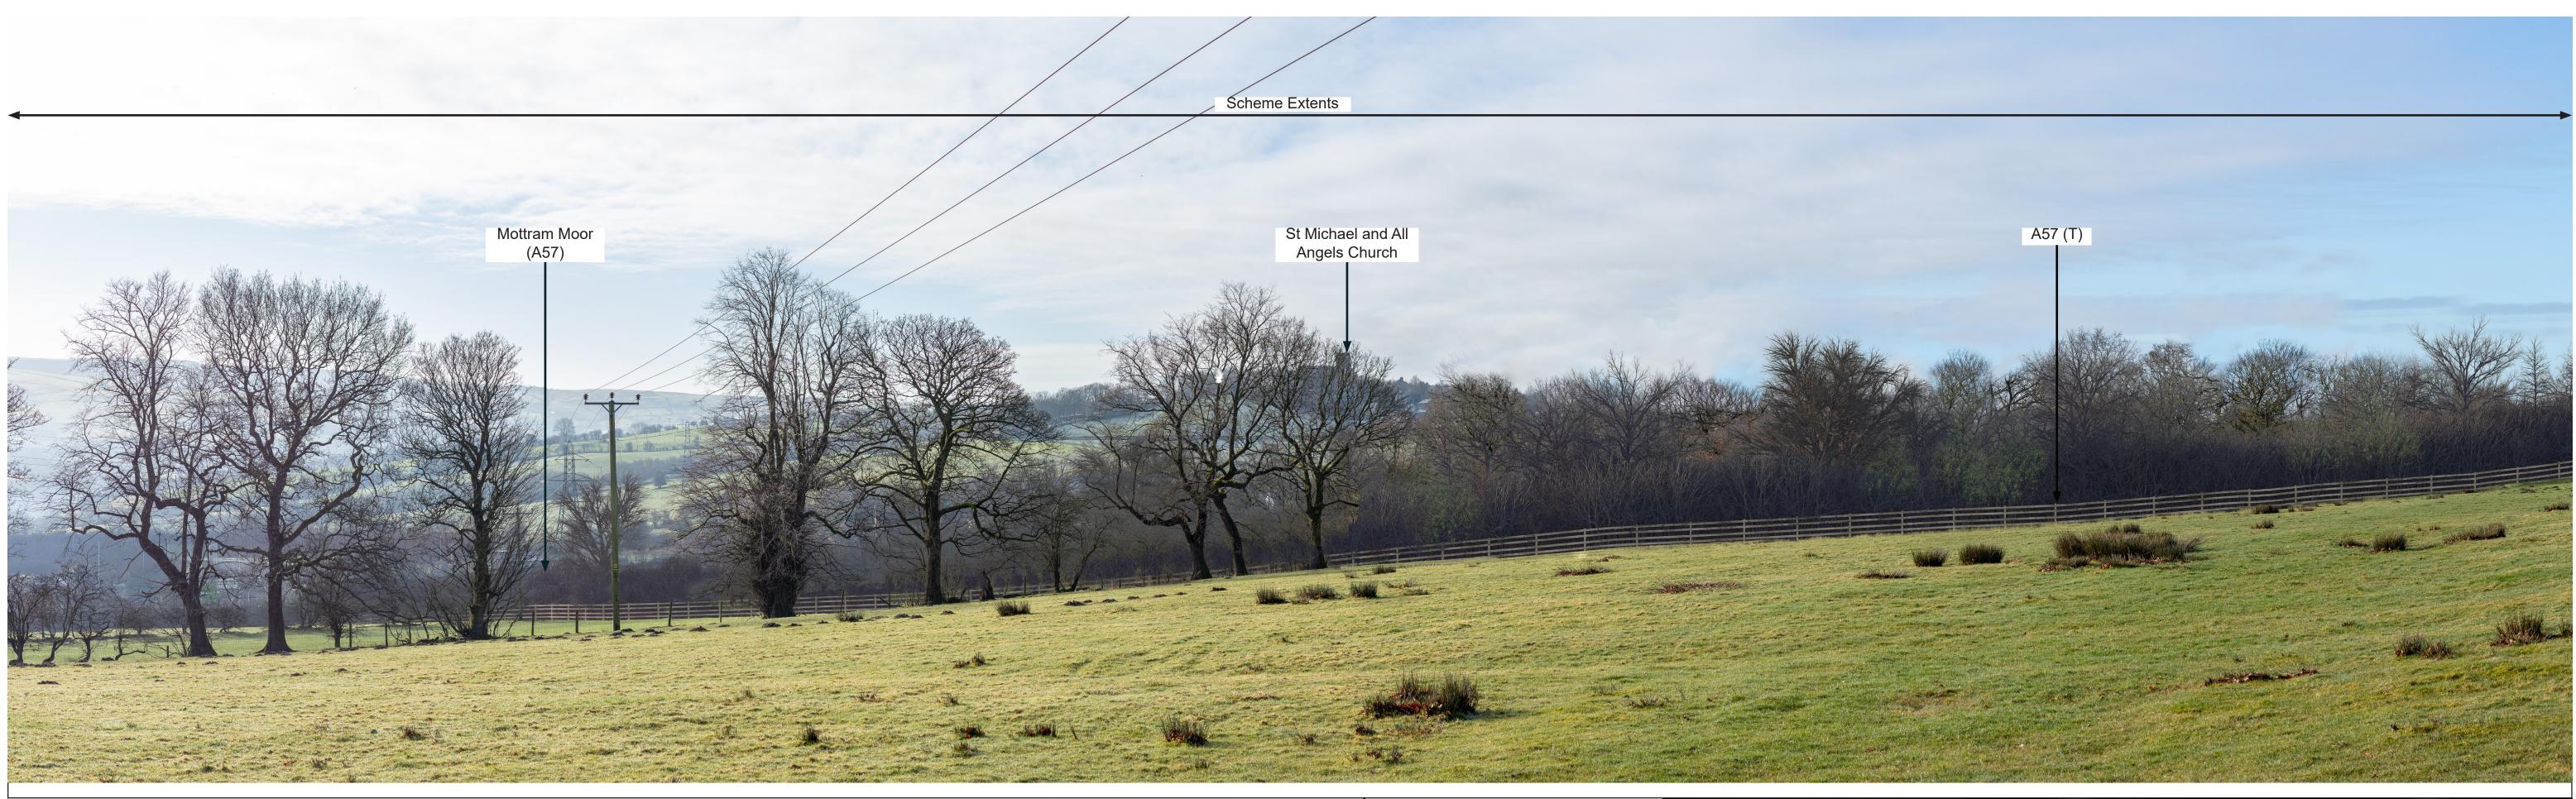

| Project Title                                      | Drawing Number           | TR010029/APP/6 | 6.2                 |         |             |      |   |  |
|----------------------------------------------------|--------------------------|----------------|---------------------|---------|-------------|------|---|--|
| The A57 Link Roads (previously known as Trans      | Project                  | OrlgInator     |                     |         | Volume      |      |   |  |
| Pennine Upgrade) (the scheme)                      |                          | -              |                     |         |             |      |   |  |
| Drawing Title                                      |                          |                | -                   | -       | -           |      |   |  |
| Figure 7.9 - Winter Photograph (day) - Viewpoint 5 | Location                 |                | Ty                  | be Role | Number      |      |   |  |
| (Sheet 12 of 42)                                   | <sup>Original</sup> A1 s |                | Project<br>Ref. No: | Shee    | t: 12 of 39 | Rev: | 0 |  |