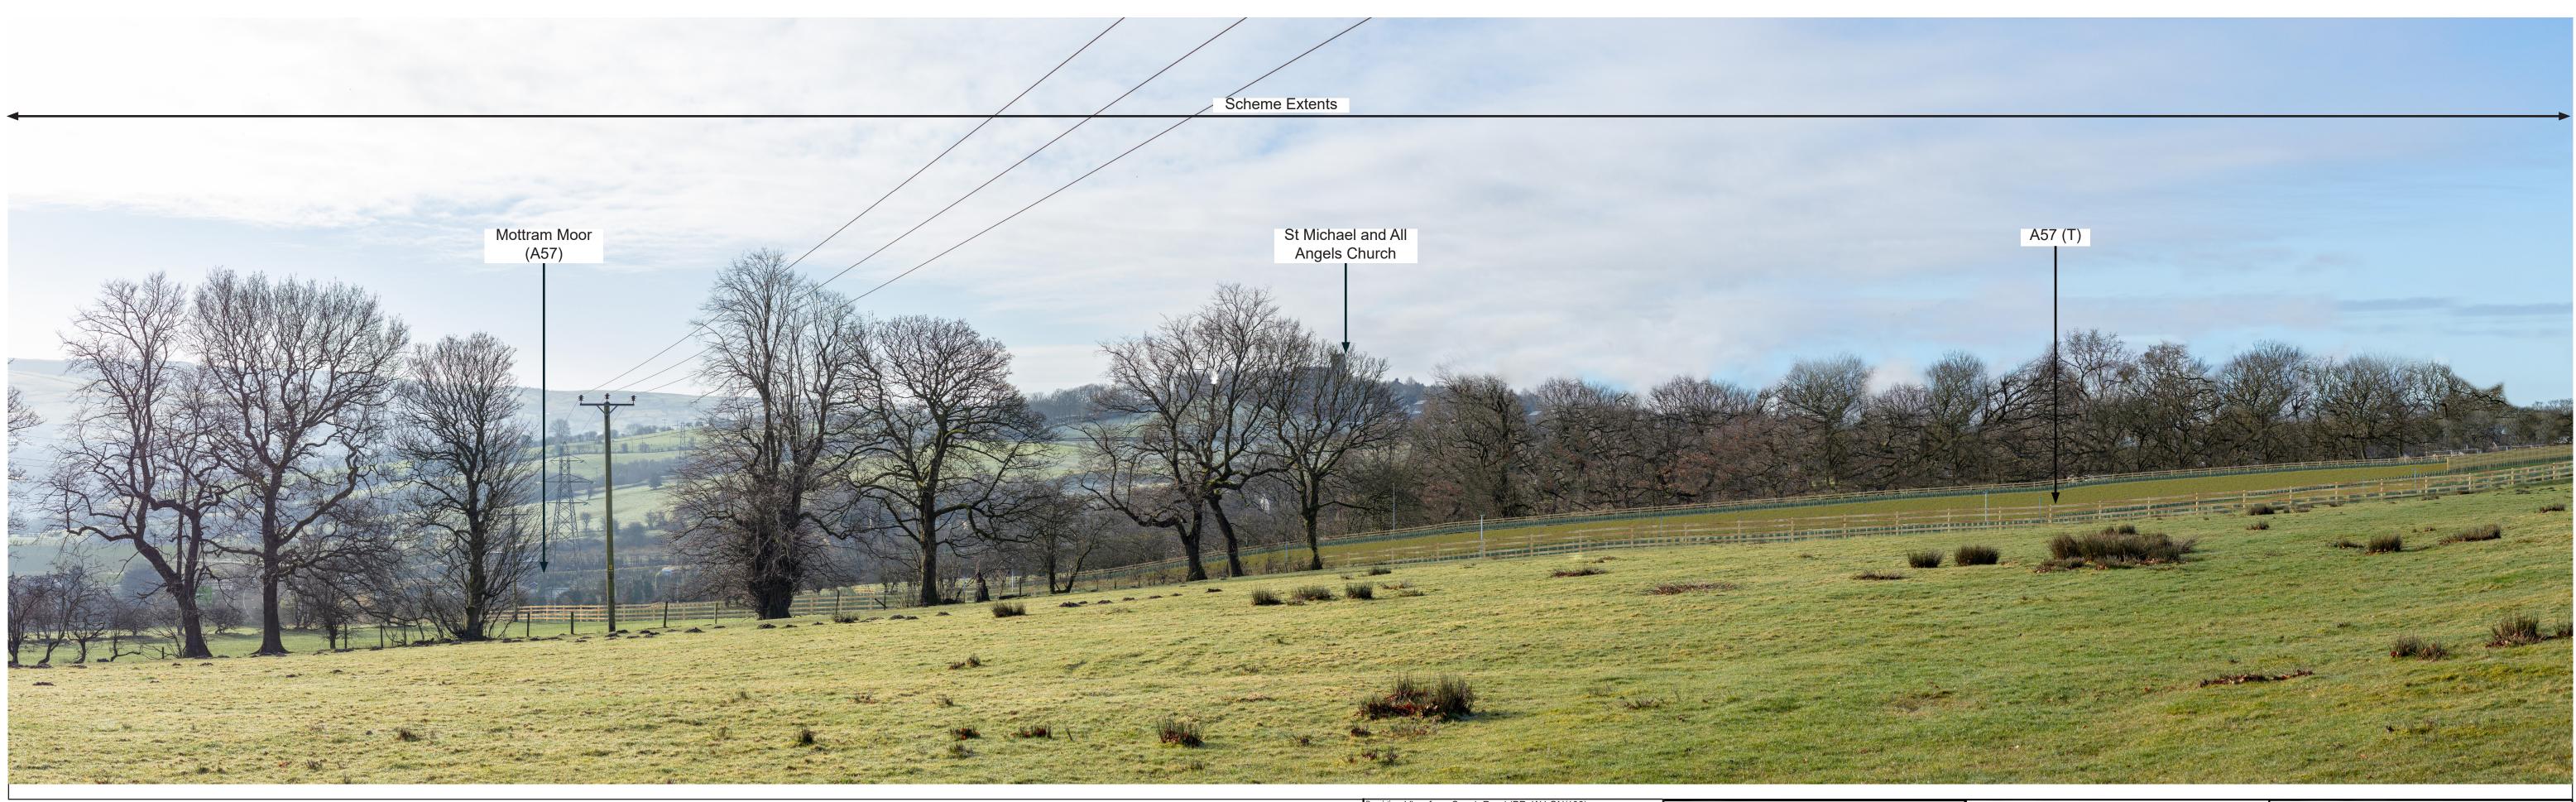

| Camera Height | 1.65m  | Camera / Lens   | Canon 5DS R / 50mm f/1.4 USM | Date taken | 25.02.2021      |
|---------------|--------|-----------------|------------------------------|------------|-----------------|
| m AOD         | 33.3m  | Format          | Panorama                     | Time       | 9:18            |
| Elevation     | 211.33 | Camera position | 399572.32 396231.            | Conditions | Good visibility |

| 90 | ) degree cylindrical photograph                                                                                | Description | View from   | n Coach R             | Client      |          |                |                  |                        |    |     |
|----|----------------------------------------------------------------------------------------------------------------|-------------|-------------|-----------------------|-------------|----------|----------------|------------------|------------------------|----|-----|
|    | age should be printed at A1 width, A3 height (841 x 297<br>ewed at a comfortable arm's length (approx. 500mm). | Status      | Revision    | Drawn                 | Checked     | Reviewed | Authorised     | Issue Date       |                        | hi |     |
| D  | rawing Suitability                                                                                             | Status      | Description | Description PUBLISHED |             |          |                |                  |                        |    | en  |
|    | PUBLISHED                                                                                                      |             | Status      | Revision              | Drawn<br>JW | Checked  | Reviewed<br>EM | Authorised<br>PG | Issue Date<br>15/07/20 |    | 911 |

| Project Title                                         |                        |            | TR010029/APP/6.2    |        |          |         |      |   |
|-------------------------------------------------------|------------------------|------------|---------------------|--------|----------|---------|------|---|
| The A57 Link Roads (previously known as Trans         | Project   Originator   |            |                     | Volume |          |         |      |   |
| Pennine Upgrade) (the scheme)                         |                        | -          |                     | -      |          | -       |      |   |
| Drawing Title                                         |                        |            |                     | -      | -        | -       |      |   |
| Figure 7.9 - Winter Photomontage Year 1 - Viewpoint 6 |                        |            |                     | Туре   | Role     | Number  |      |   |
|                                                       | <sup>Original</sup> A1 | Scale: N/A | Project<br>Ref. No: |        | Sheet: 1 | 5 of 38 | Rev: | 0 |